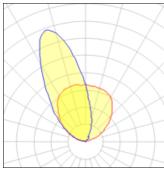

## Light output 1

1 x LED Nominal lamp power Lamp flux Luminous efficacy CCT CRI

36 W 3626 lm 51 lm/W 4000 K 80 LOR ULOR Total flux Total power

.

51%

51%

36 W

1847 lm