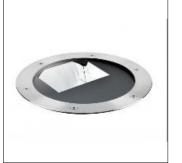

# Product data sheet

RADIIS 210 Ø280 WALLWASHER 106X66, LED 36W/4000K 5747829507

LOUIS POULSEN

Radiis 210 Concept: The fixture emits even, channelled light. Three types of light systems – zoom, lens and wall washer – together with direction adjustment options and colour and light filters, make it possible to illuminate buildings, vegetation, signs, etc. in an effective and interesting way, while promoting a sense of security. Finish: Glass, stainless steel. Material: Housing: Injection moulded anodised aluminium. Top ring: Brushed stainless steel, 316L. Glass: Extra clear, hardened glass. Driver box: Synthetic. Installation sleeve: Synthetic. Mounting: An installation sleeve must be used (ordered separately). The IP68 driver box/connection box is pre-mounted with sealed wiring and IP68 connectors. The connecting cable terminates with an IP68 connector (supplied) for cable type H07RN-F Ø7-12mm (2x2.5mm2). Looping: Yes. Certified to withstand load of up to 2,000 kg. Weight: Max. 6kg. Class: Ingress protection IP66, IP67, IP68, IP69K. IK10. Electric shock protection II wo. ground.

Mounting mode Floor recessed

Shape and measurements

Height: 0.39 in Diameter: 11.02 in