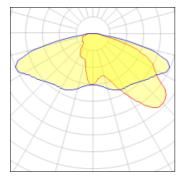

## Light output 1 (integrated)

| Lamp type          | LED      | CCT         | 2200 K |
|--------------------|----------|-------------|--------|
| Nominal lamp power | 171 W    | CRI         | 70     |
| Total flux         | 17326 lm | LOR         | 100%   |
| Luminous efficacy  | 101 lm/W | Total power | 171 W  |