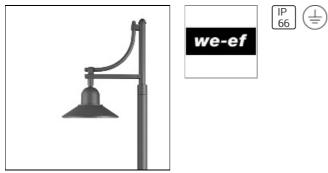

# Product data sheet

ASP530 [S60] IP66:LED-12/24W/3K 127-8254

WE-EF

IP66, Class I. IK10. Marine-grade die-cast aluminium alloy. 5CE superior corrosion protection including PCS hardware. Silicone rubber gaskets. Polycarbonate main lens. LED modules can be easily removed for updating. CAD-optimised optics for superior illumination and glare control. OLC® One LED Concept. Recommended mounting height 3,0-4,5 m, depending on lamp type selected. Brackets to be ordered separately.

Mounting mode

Pole integrated

### Shape and measurements

Height: 11.81 in Diameter: 22.05 in Weight: 15.3 kg

## Electric

System power: 27 W Appliance Class: I

#### Protection

IP: 66