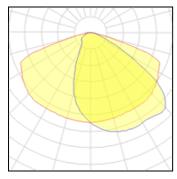

Light output 1

#### 

| 12 X LED           |          |             |         |
|--------------------|----------|-------------|---------|
| Nominal lamp power | 2 W      | LOR         | 86%     |
| Lamp flux          | 290 lm   | Total flux  | 2982 lm |
| Luminous efficacy  | 110 lm/W | Total power | 27 W    |
| CCT                | 3000 K   |             |         |
| CRI                | 80       |             |         |
|                    |          |             |         |