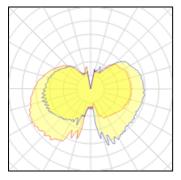

### Light output 1 (integrated)

| Lamp type          | LED     | CCT         | 3000 K |
|--------------------|---------|-------------|--------|
| Nominal lamp power | 2.5 W   | CRI         | 82     |
| Total flux         | 194 lm  | LOR         | 100%   |
| Luminous efficacy  | 78 lm/W | ULOR        | 52%    |
|                    |         | Total power | 2.5 W  |