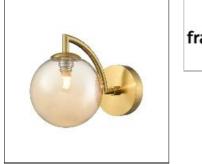

# Product data sheet

GLOBE WALL LIGHT AGED BRASS WITH AMBER GLASS WB412-377

FRANKLITE

Aged brass finish single wall light with a curved arm that complements the sphere shaped amber glass. This versatile range is available in four colours and two designs of glasses. Suitable for use in every bathroom zone except zone 0. Rated IP44.