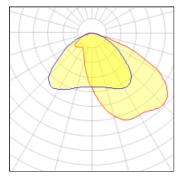

# Light output 1 (integrated)

| Lamp type          | LED      | CCT         | 4032 K |
|--------------------|----------|-------------|--------|
| Nominal lamp power | 34.7 W   | CRI         | 80     |
| Total flux         | 3866 lm  | LOR         | 100%   |
| Luminous efficacy  | 111 lm/W | Total power | 34.7 W |

# Glare protection

Glare protection: UGR < 19