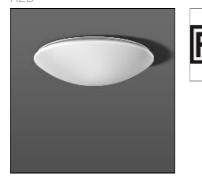

## Product data sheet

FLAT POLYMERO

311557.002.5.76 RZB

Series: FLAT POLYMERO Decorative round surface-mounted luminaire. Base: metal, powder-coated. Diffuser made of non-yellowing plastic (PMMA), opal. Diffuser fastening: patented push system. Suitable for ceiling mounting, wall (surface). Colour: white Diameter: 620 mm Height: 160 mm Lamp: LED Socket: without socket Colour temperature: 4000K Colour rendering index (CRI): 80 System power: 38 W Rated luminous flux: 4050 Im Luminous efficiency: 107 Im/W Control gear: Converter, dimmable, DALI Protection class: I Type of protection: IP 40