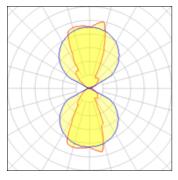

#### Light output 1

| 2 x LED            |         |             |        |
|--------------------|---------|-------------|--------|
| Nominal lamp power | 4.3 W   | LOR         | 39%    |
| Lamp flux          | 400 lm  | ULOR        | 20%    |
| Luminous efficacy  | 37 lm/W | Total flux  | 315 lm |
| CCT                | 2700 K  | Total power | 8.6 W  |
| CRI                | 90      |             |        |
|                    |         |             |        |