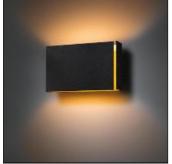

# Product data sheet

SPLIT LARGE 2XLED 2700K BLACK STRUC - GOLD INTERIOR 12604132

MODULAR

Inquisitive lighting Split is the result of improved folding techniques. It is a wall-mounted up- and downlighter which consists of a single folded plate with a fine slit from which the light radiates. Split's asymmetrical design makes it ideal for areas that would benefit from atmospheric lighting, such as living rooms, bedrooms or hallways. Available with a white or black structure and a white, black or gold interior which ensures a warm glow of light. Designed by Couvreur & Devos.

Wall mounted

## Shape and measurements

Length: 10.24 in Width: 6.30 in Height: 2.36 in