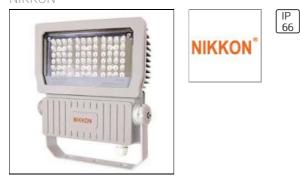

## Product data sheet

100W LED FLOODLIGHT (WB) (3000K) S2125 LEDXION K10127 NIKKON

NIKKON S2125 LEDXION K10127 100W LED Floodlight (WB) (3000K)