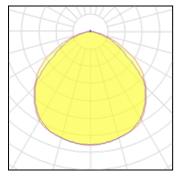

## Light output 1

## 1 x LED

| Nominal lamp power | 100 W    | LOR         | 88%      |
|--------------------|----------|-------------|----------|
| Lamp flux          | 13440 lm | Total flux  | 11843 lm |
| Luminous efficacy  | 110 lm/W | Total power | 107.52 W |
| CCT                | 2962 K   |             |          |
| CRI                | 99       |             |          |
|                    |          |             |          |