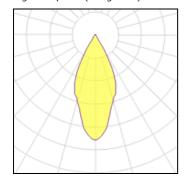

# Product data sheet

BEAMLINE SLIM 641328.003.2.76

RZB

Series: BEAMLINE SLIM Minimalistic recessed ceiling luminaire for aesthetically sophisticated lighting. Housing: metal, powder-coated. Perfect heat management with an aluminium heat sink. LED light unit with MRS technology: Mini-Reflector-System made of metallised thermoplastic with prismatic black glare-suppressing frame for pleasant glare-free light (RUG < 10). Wide beam light distribution. Ceiling installation with spring system. Including separate LED converter with connecting cable 450 mm. Colour: deep black, matt (RAL 9005) Length: 295 mm Width: 45 mm Height: 1.5 mm Cut-out length: 290 mm Cut-out width: 40 mm Recess height: 110 mm Luminaire: recess height: 60 mm Lamp: LED Socket: without socket Colour temperature: 4000K Colour rendering index (CRI): 90 System power: 25 W Rated luminous flux: 2200 lm Beam angle Down: 46° Luminous efficiency: 88 lm/W Control gear: Converter, dimmable, DALI Protection class: II Type of protection: IP 20

# Light output 1 (integrated)

| Lamp type          | LED     | CCT         | 4000 K |
|--------------------|---------|-------------|--------|
| Nominal lamp power | 25 W    | CRI         | 90     |
| Total flux         | 2200 lm | LOR         | 74%    |
| Luminous efficacy  | 88 lm/W | ULOR        | 20%    |
|                    |         | Total power | 25 W   |