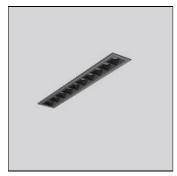

# Product data sheet

BEAMLINE SLIM 641328.003.2.76

RZB

Series: BEAMLINE SLIM Minimalistic recessed ceiling luminaire for aesthetically sophisticated lighting. Housing: metal, powder-coated. Perfect heat management with an aluminium heat sink. LED light unit with MRS technology: Mini-Reflector-System made of metallised thermoplastic with prismatic black glare-suppressing frame for pleasant glare-free light (RUG < 10). Wide beam light distribution. Ceiling installation with spring system. Including separate LED converter with connecting cable 450 mm. Colour: deep black, matt (RAL 9005) Length: 295 mm Width: 45 mm Height: 1.5 mm Cut-out length: 290 mm Cut-out width: 40 mm Recess height: 110 mm Luminaire: recess height: 60 mm Lamp: LED Socket: without socket Colour temperature: 4000K Colour rendering index (CRI): 90 System power: 25 W Rated luminous flux: 2200 lm Beam angle Down: 46° Luminous efficiency: 88 lm/W Control gear: Converter, dimmable, DALI Protection class: II Type of protection: IP 20

# Shape and measurements

Length: 1.77 in Width: 11.61 in Height: 0.08 in