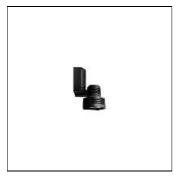

## Product data sheet

FLC122-QT50/T4 [VN] 663-2410

WE-EF

IP 55

IP55. Surface mounted wallwasher. Suitable for installation over 4" recessed junction box in uplight or downlight position. Special effects can be realized with linear lens, flood lens, or color filters.

Mounting mode

Wall mounted

Shape and measurements

Height: 4.13 in

Diameter: 4.13 in

Electric

System power: 50 W

Protection