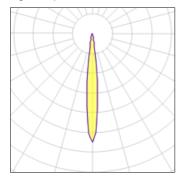

## Light output 1

## 1 x Halogen low voltage lamp without reflector

| Nominal lamp power | 50 W    | Socket      | Gy6.35 |
|--------------------|---------|-------------|--------|
| Lamp flux          | 1250 lm | LOR         | 32%    |
| Luminous efficacy  | 8 lm/W  | Total flux  | 400 lm |
| CCT                | 3000 K  | Total power | 50 W   |
| CRI                | 90      |             |        |