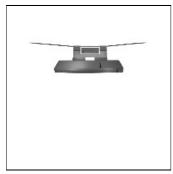

## Product data sheet

RFS530 [S65] IP66:LED-24/12W/12W/3K 111-0712

WE-EF

IP66, Class I. IK07. Marine-grade, die-cast aluminium alloy. 5CE superior corrosion protection including PCS hardware. Silicone CCG® Controlled Compression Gasket. Non-reflecting safety glass lens, hinged with safety switch. Integral EC electronic converter in thermally separated compartment. CAD-optimised optics for superior illumination and glare control. OLC® One LED Concept. Factory installed LED circuit board. The luminaire is factory-sealed and does not need to be opened during installation.

LOR Total flux Total power

91% 3380 lm 27 W

Mounting mode

Pendant

Shape and measurements

Height: 4.13 in Diameter: 18.11 in Weight: 11.9 kg Electric

System power: 27 W Appliance Class: I

Protection