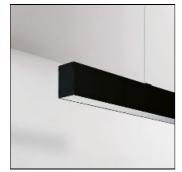

# NOTUS 5 LINEAR LED 1164MM

830

BRIGHT SPECIAL LIGHTING

Housing :Extruded aluminium Diffuser :Matt opal cover of extruded PMMA Control Gear :Built-in electronic power supply Watt :Max 131.2W Transmittance :70% IP :40 IK :04 • Optional accessories • LED replacement with tools Colors : -10 White -20 Black -90 Anoxal matt Wood 1 Wood 2

| Mounting mode            |
|--------------------------|
| Pendant, Ceiling mounted |
| Shape and measurements   |

Length: 45.47 in Width: 2.17 in Height: 3.46 in

Mounting mode

## Adjustability

Fixed

Design

Material impression: Aluminum Color of housing: Black, White, Anthracite / graphite