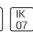

# Product data sheet

STREETSENSE LED STREET LIGHT 10900 LUMENS, TYPE III DISTRIBUTION, TEMPERED GLASS LENS SLA3N4HG

DIALIGHT









StreetSense LED Street Light 10,900 Lumens 131 Watts 100-277V AC Neutral White, 70CRI Tempered Glass Lens ATEX / IECEx Zone 2 CSA C22.2 No. 250.0-08 CE UL 1598 (suitable for wet locations) IES Type III Distribution IP65 (a cable gland with a minimum ingress protection rating of IP54 is required to maintain certification) LM79 Tested IES File

# Light output 1 (integrated)



| Lamp type          |
|--------------------|
| Nominal lamp power |
| Total flux         |
| Luminous efficacy  |

| LFD      | CCT         |
|----------|-------------|
|          |             |
| 130.7 W  | CRI         |
| 10917 lm | LOR         |
| 84 lm/W  | Total power |

| 3783 K  |
|---------|
| 70      |
| 100%    |
| 130.7 W |

#### Mounting mode

Pole top mounted, Pendant

#### Shape and measurements

Le