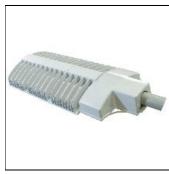

# Product data sheet

STREETSENSE LED STREET LIGHT 10900 LUMENS, TYPE III DISTRIBUTION, TEMPERED GLASS LENS SLA3N4HG

DIALIGHT

StreetSense LED Street Light 10,900 Lumens 131 Watts 100-277V AC Neutral White, 70CRI Tempered Glass Lens ATEX / IECEx Zone 2 CSA C22.2 No. 250.0-08 CE UL 1598 (suitable for wet locations) IES Type III Distribution IP65 (a cable gland with a minimum ingress protection rating of IP54 is required to maintain certification) LM79 Tested IES File

#### Mounting mode

Pole top mounted, Pendant

#### Shape and measurements

Length: 14.65 in Width: 26.54 in Height: 4.80 in Weight: 11.34 kg