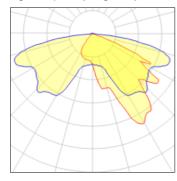

# Product data sheet

STREETSENSE LED STREET LIGHT 10900 LUMENS, TYPE III DISTRIBUTION, TEMPERED GLASS LENS SLA3N4HG

DIALIGHT

StreetSense LED Street Light 10,900 Lumens 131 Watts 100-277V AC Neutral White, 70CRI Tempered Glass Lens ATEX / IECEx Zone 2 CSA C22.2 No. 250.0-08 CE UL 1598 (suitable for wet locations) IES Type III Distribution IP65 (a cable gland with a minimum ingress protection rating of IP54 is required to maintain certification) LM79 Tested IES File