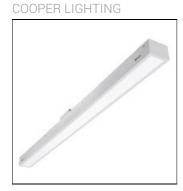

## Product data sheet

MRI-ASR MRI-2ASR-2-1000-L940-OPL

Specifically designed for MRI rooms with non-ferrous construction, 2', 4' and 8' Lengths with 2" and 4" Apertures, Slim frame design allows fully luminous aesthetic, Only illuminated lens visible, Available in 250, 500, 750, and 1000 lumens/foot, Remote driver, Multi-channel MRI filters

Mounting mode

Ceiling recessed

Shape and measurements

Length: 2.00 in Width: 24.00 in Height: 0.39 in

Adjustability

Fixed

Electric

System power: 34.3 W