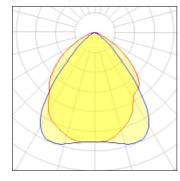

## Light output 1 (integrated)

| Lamp type          | LED      | CCT         | 4000 K |
|--------------------|----------|-------------|--------|
| Nominal lamp power | 10.2 W   | CRI         | 90     |
| Total flux         | 1067 lm  | LOR         | 100%   |
| Luminous efficacy  | 105 lm/W | Total power | 10.2 W |