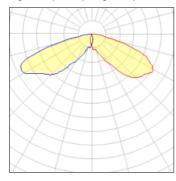

## Light output 1 (integrated)

| Lamp type          | LED     | CCT         | 3000 K |
|--------------------|---------|-------------|--------|
| Nominal lamp power | 113 W   | CRI         | 70     |
| Total flux         | 8195 lm | LOR         | 100%   |
| Luminous efficacy  | 73 lm/W | Total power | 113 W  |