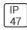

## Product data sheet

PMM MESA PMM-SA2C-730-U-SLR-HSS COOPER LIGHTING







Die-cast aluminum housing and door, Lumens packages ranging from 3,000 - 29,000 lumens, Choice of 13 high-efficiency, patented AccuLED Optics™, Base casting slip fits over a standard 3" O.D. tenon, Wall, single and dual-mount configurations available, 10kV/10vkA surge protection standard, LED fixture features a five-year warranty

## Light output 1 (integrated)



| Lamp type          | LED     | CCT         | 3000 K |
|--------------------|---------|-------------|--------|
| Nominal lamp power | 113 W   | CRI         | 70     |
| Total flux         | 8195 lm | LOR         | 100%   |
| Luminous efficacy  | 73 lm/W | Total power | 113 W  |

Mounting mode

Wall mounted

Shape and measurements

Height: 0.39 in Diameter: 6.00 in

Adjustability

Fixed

Electric

System power: 113 W

Protectio