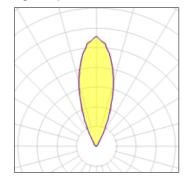

## Light output 1

| 1 x LED            |  |  |
|--------------------|--|--|
| Nominal lamp power |  |  |
| Lamp flux          |  |  |
| Luminous efficacy  |  |  |
| CCT                |  |  |
| CRI                |  |  |

| 8.4 W   |
|---------|
| 782 lm  |
| 64 lm/W |
| 6000 K  |
| 70      |
|         |

| LOR         | 99%    |
|-------------|--------|
| ULOR        | 99%    |
| Total flux  | 772 lm |
| Total power | 12 W   |
|             |        |