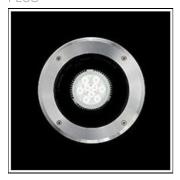

## Product data sheet

IDRA LED 257628

FLOS

Recessed luminaire for outdoor installation in the ground. Configuration: 316 deep-drawn stainless steel structure with milled AISI 316L stainless steel finish frame. Tempered transparent glass, moulded silicone gasket. The stainless steel structure allows installation on extreme conditions (sea or road salt).

Mounting mode

Floor recessed

Shape and measurements

Height: 7.28 in Diameter: 7.87 in

Adjustability

Tiltable

Electric

System power: 12 W Appliance Class: I