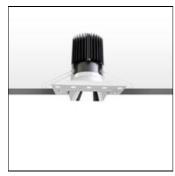

## Product data sheet

EVERYTHING 80 QUADRATO TRIMLESS FISSO LED 4000K WIDE FLOOD DEFL. METALLIZZATO M274700

ARTEMIDE

EVERYTHING 80 QUADRATO TRIMLESS FISSO LED 4000K WIDE FLOOD DEFL. METALLIZZATO

Mounting mode

Ceiling recessed

Shape and measurements

Length: 2.36 in Width: 2.36 in Height: 1.36 in

Adjustability

Fixed

Electric

System power: 13 W Appliance Class: III