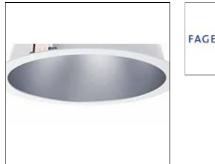

## Product data sheet

PLEIAD G4 125 MATT MEDIUM REC 940 HL CLO 73261-520

FAGERHULT

Installation Recessed mounting in unventilated or ventilated suspended ceilings. Separate driver and installation clip for easy and tool-free installation supplied as standard. An assembly plate must be used when mounting on soft tile ceilings, see accessories. For detailed information, see the installation instructions. Connection Connection in separate driver box. Snap-in terminal block 3x1.5 mmm<sup>2</sup> (x2), onward connection possible. 5x1.5 mm<sup>2</sup> (x2) when dimming. Can also be supplied with chassis mounted snap-in connector in the ballast where a Tsplitter or mains cable and plug are possible. The luminaire body and driver are interconnected with a snap-in connector. Design Luminaire body in cast aluminium. Visible reflector ring in white aluminium (RAL 9003). Reflector Reflector of matt metallised aluminium, white (RAL 9003) or black (RAL 9005) finish. Reflector ring in white aluminium (RAL 9003). Lens of clear acrylic. Miscellaneous The luminaire is supplied with dust protection over the light opening. IP 64 under a suspended ceiling, IP 20 above a suspended ceiling.

## Design

Color of housing: Black, White