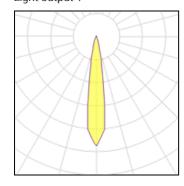

cts or areas such as signage boards, building facades, parking lots, public parks, pedestrian, small streets and squares. Galvanized steel pole and anchor unit for concrete foundation are also available. SPEC • Designed, Manufactured and Tested according to IEC 60598-1, IEC 60598-2-1 and VDE regulations. • LM6 Die Cast Aluminium body. • Stainless steel screws. • Nano Ceramic surface conversion. • Double layer coating. • Safety glass cover. • Post-cured silicone gasket. • High quality LED module and driver. • Anodized aluminium reflector. • Adjustable optic. • GFR PA6.6 Terminal block. • M16 cable gland or weather proof grommet. • Pole light and flood light pre-wired with outdoor cable. • Installation work has to be carried on according to the enclosed product manual.

#### Light output 1



| 1 x LED            |
|--------------------|
| Nominal lamp power |
| Lamp flux          |
| Luminous efficacy  |
| CCT                |
| CRI                |

| 76 W     |  |
|----------|--|
| 9990 lm  |  |
| 131 lm/W |  |
| 4000 K   |  |
| 80       |  |
|          |  |

| 100%    |
|---------|
| 9990 lm |
| 84 W    |
|         |

### Mounting mode

Wall mounted

## Shape and measurements

Length: 4.67 in Width: 5.31 in Height: 5.31 in

# Adjustability

Free

#### Electric

System power: 84 W Controller: DALI Appliance Class: I

#### Protection

IP: 65 IK: 07