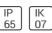

# Product data sheet

SMALL SIROCCO OPTIC - SURFACE WASHER / BI-SYMMETRIC 2341-A-5-672-XX

UNILAMP









Description SIROCCO is a family of floodlight, surface washer and area lighting. Two types of light distribution, asymmetric and bi-symmetric. Available with a range of mounting accessories including ground mount base, pole top mount, and wall/pole mounting arm. It is designed to operate with the high lumen output LED light source. Reflectors for SIROCCO have been engineered utilizing the latest technology and software for maximum performance. A calibrated aiming unit provides accuracy of light distribution on any surface or structure. SIROCCO is suitable to illuminate medium to large size objects or areas such as signage boards, building facades, parking lots, public parks, pedestrian, small streets and squares. Galvanized steel pole and anchor unit for concrete foundation are also av