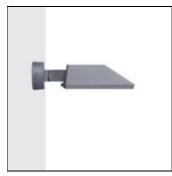

### Mounting mode

Wall mounted

## Shape and measurements

Length: 4.67 in Width: 5.31 in Height: 5.31 in