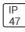

## Product data sheet

FPANEL LED PANEL SERIES 22FP4240C-347V

**COOPER LIGHTING** 







Ultra thin less than 2" height fits shallow plenums with room to spare, Models from less than 20W and High Lumen models up to 7000 lumens, HE models at 136 lumens per watt deliver up to 60% energy savings, Stock CCT in 80 CRI @ 3000K, 3500K, 4000K, 5000K and 90 CRI 3000K, Easy to install - wire and wire nuts included, Superior optics ensure long life, smooth corner to corner illumination, UNV 0-10V dimming standard driver with EM options, IP5X and CCEA rated version available, Pre-Installed Flex version available

## Light output 1 (integrated)



| Lamp type          | LED      | CCT         | 4000 K |
|--------------------|----------|-------------|--------|
| Nominal lamp power | 37.3 W   | CRI         | 90     |
| Total flux         | 4465 lm  | LOR         | 100%   |
| Luminous effic