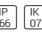

# Product data sheet

CRUISER 2 LB LED DALI 105W 14550LM 4000K GRAY 300092.00091

LUG





L





Industrial luminaire for LED light sources. Mounting: surface mounted, in the ceiling, with mounting frame (sold separately), suspended, on chains (on request), for hanging on a cable, with special mounting bracket (on request) Body: high pressure die-cast aluminum Power: 220-240V 50/60Hz Lifetime (L80B10): 100 000 h Lifetime (L90B10): 50 000 h Additional information: Ball impact resistance. The possibility of using one or more power supplies in the luminaire. Other remarks: Beam angle: 100° Warranty: 3 years Application: warehouses, logistics centers, industrial facilities, sport facilities, roofing

### Light output 1 (integrated)



| Lamp type          | LED      | CCT         | 4000 K |
|--------------------|----------|-------------|--------|
| Nominal lamp power | 105 W    | CRI