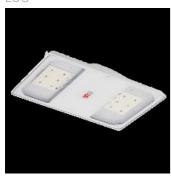

# Product data sheet

CRUISER 2 LB LED DALI 105W 14550LM 4000K GRAY 300092.00091

LUG

L

Industrial luminaire for LED light sources. Mounting: surface mounted, in the ceiling, with mounting frame (sold separately), suspended, on chains (on request), for hanging on a cable, with special mounting bracket (on request) Body: high pressure die-cast aluminum Power: 220-240V 50/60Hz Lifetime (L80B10): 100 000 h Lifetime (L90B10): 50 000 h Additional information: Ball impact resistance. The possibility of using one or more power supplies in the luminaire. Other remarks: Beam angle: 100° Warranty: 3 years Application: warehouses, logistics centers, industrial facilities, sport facilities, roofing

## Shape and measurements

Length: 20.28 in Width: 13.58 in Height: 3.54 in

## Design

Color of housing: Silver gray