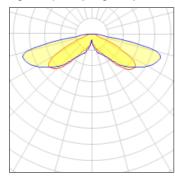

## Light output 1 (integrated)

| Lamp type          | LED      | CCT         | 2700 K |
|--------------------|----------|-------------|--------|
| Nominal lamp power | 129 W    | CRI         | 70     |
| Total flux         | 11584 lm | LOR         | 100%   |
| Luminous efficacy  | 90 lm/W  | Total power | 129 W  |