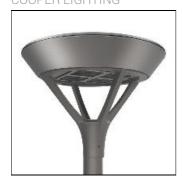

## Product data sheet

PMM MESA PMM-SA2D-727-U-RW COOPER LIGHTING

Die-cast aluminum housing and door, Lumens packages ranging from 3,000 - 29,000 lumens, Choice of 13 high-efficiency, patented AccuLED Optics™, Base casting slip fits over a standard 3" O.D. tenon, Wall, single and dual-mount configurations available, 10kV/10vkA surge protection standard, LED fixture features a five-year warranty