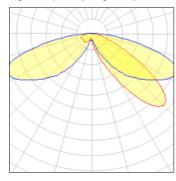

## Light output 1 (integrated)

| Lamp type          | LED     | CCT         | 3000 K |
|--------------------|---------|-------------|--------|
| Nominal lamp power | 96 W    | CRI         | 80     |
| Total flux         | 7325 lm | LOR         | 100%   |
| Luminous efficacy  | 76 lm/W | ULOR        | 3%     |
|                    |         | Total power | 96 W   |