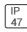

## Product data sheet

LXF/LXT LEXINGTON HID/LED LXF.LXT-PA1-100-830-U-T2R-TL

COOPER LIGHTING







Aluminum housing, top, and base, Greater than 98% life at 60,000 hours ( $40^{\circ}$ C) (LED), Up to 140 lumens per watt, Lumen packages ranging from 2,000 – 11,000 lumens, Self-aligning pole-top fitter fits 2-3/8" and 3" O.D. tenons, Optional NEMA photocontrol receptacle, Five-year warranty (LED)

## Light output 1 (integrated)



| Lamp type          | LED     | CCT         | 3000 K |
|--------------------|---------|-------------|--------|
| Nominal lamp power | 96 W    | CRI         | 80     |
| Total flux         | 7325 lm | LOR         | 100%   |
| Luminous efficacy  | 76 lm/W | ULOR        | 3%     |
|                    |         | Total power | 96 W   |

Mounting mode

Pole top mounted

Shape and measurements

Height: 10.00 in Diameter: 14.00 in

Adjustability

Fixed

Electric