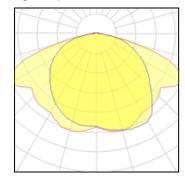

## Light output 1

| 1 x High pressure sodium vapour lamp |         |  |
|--------------------------------------|---------|--|
| Nominal lamp power                   | 50 W    |  |
| Lamp flux                            | 3500 lm |  |
| Luminous efficacy                    | 47 lm/W |  |
| CCT                                  | 2000 K  |  |
| CRI                                  | 25      |  |

| L | _OR          | 84%     |
|---|--------------|---------|
|   | Total flux   | 2932 lm |
| - | Total power  | 62 W    |
|   | i otai powci | 02 V    |

| 1 x High pressure sodium vapour lamp |         |  |
|--------------------------------------|---------|--|
| Nominal lamp power                   | 70 W    |  |
| Lamp flux                            | 5600 lm |  |
| Luminous efficacy                    | 57 lm/W |  |
| CCT                                  | 2000 K  |  |
| CRI                                  | 25      |  |