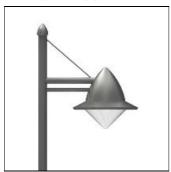

## Product data sheet

LUCAS IV (1-ARMED) 9.854.2152.15

LEIPZIGER LEUCHTEN

Mounting heights between 4.00 - 6.00 m. - High-quality mirror optics to suit non-glare class KB1 - Aluminium cast luminaire body, inside white, outside painted in colour - Impact-resistant polycarbonate attachment, UV-stabilized, transparent or beaded - Luminaires with wiring ready for connection - Easy installation with adapter jack - Scope of supply includes complete unit with one/two painted special steel brackets - Available in any RAL or DB colour without surcharge - Pole for single-bracket luminaire: dia. 76 mm, please order separately inquire separately for pole to suit double-bracket luminaire, Voltage: 230V 50Hz Protected to: IP 55 Protection class: I/II Made to DIN VDE 0711 Luminaires generally compensatet