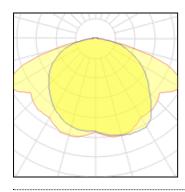

| L | _OR          | 84%     |
|---|--------------|---------|
|   | Total flux   | 2932 lm |
| - | Total power  | 62 W    |
|   | i otai powci | 02 V    |

| 1 x High pressure sodium vapour lamp |         |  |
|--------------------------------------|---------|--|
| Nominal lamp power                   | 70 W    |  |
| Lamp flux                            | 5600 lm |  |
| Luminous efficacy                    | 57 lm/W |  |
| CCT                                  | 2000 K  |  |
| CRI                                  | 25      |  |

| LOR         | 84%     |
|-------------|---------|
| Total flux  | 4691 ln |
| Total power | 83 W    |
|             |         |

Mounting mode

Pole top mounted

Shape and measurements

Height: 19.69 in Diameter: 22.44 in Electric