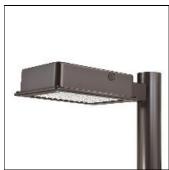

## Product data sheet

RV RIDGEVIEW LED LDRV-SL2-E01-E-7030-HSS

**COOPER LIGHTING** 

One-piece, die-cast aluminum housing can be pole or wall-mounted, Optical design creates consistent distribution and scalability, Choice of 12 high-efficiency, patented AccuLED Optics™, Standard in 4000K (+/- 275K) CCT and nominal 70 CRI, Suitable for operation in -40°C to 40°C ambient environments, 120-277V 50/60Hz, 347V 60Hz or 480V 60Hz operation, Proprietary circuit module withstands 10kV of transient line surge, Optional battery pack and bi-level switching, Five-year warranty

Mounting mode

Pole top mounted

Shape and measurements

Length: 2.04 in Width: 12.00 in Height: 1.20 in

Adjustability

Fixed

Electric

System power: 24.7 W