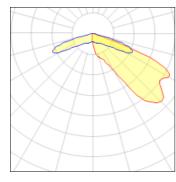

## Light output 1 (integrated)

| Lamp type          | LED     | CCT         | 3000 K |
|--------------------|---------|-------------|--------|
| Nominal lamp power | 24.7 W  | CRI         | 75     |
| Total flux         | 1624 lm | LOR         | 100%   |
| Luminous efficacy  | 66 lm/W | Total power | 24.7 W |