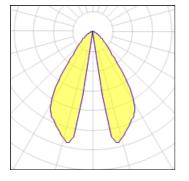

#### Light output 1 (integrated)

| Lamp type          | LED     | CCT         | 4032 K |
|--------------------|---------|-------------|--------|
| Nominal lamp power | 14.7 W  | CRI         | 80     |
| Total flux         | 838 lm  | LOR         | 100%   |
| Luminous efficacy  | 57 lm/W | Total power | 14.7 W |