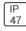

## Product data sheet

RV RIDGEVIEW LED LDRV-SL2-E03-E-8030

**COOPER LIGHTING** 







One-piece, die-cast aluminum housing can be pole or wall-mounted, Optical design creates consistent distribution and scalability, Choice of 12 high-efficiency, patented AccuLED Optics™, Standard in 4000K (+/- 275K) CCT and nominal 70 CRI, Suitable for operation in -40°C to 40°C ambient environments, 120-277V 50/60Hz, 347V 60Hz or 480V 60Hz operation, Proprietary circuit module withstands 10kV of transient line surge, Optional battery pack and bi-level switching, Five-year warranty

## Light output 1 (integrated)



| Lamp type          | LED     | CCT         | 3000 K |
|--------------------|---------|-------------|--------|
| Nominal lamp power | 75.2 W  | CRI         | 75     |
| Total flux         | 7414 lm | LOR         | 100%   |
| Luminous efficacy  | 99 lm/W | Total power | 75.2 W