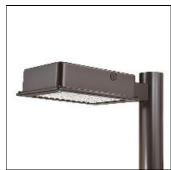

## Product data sheet

RV RIDGEVIEW LED LDRV-SL2-E03-E-8030

**COOPER LIGHTING** 

One-piece, die-cast aluminum housing can be pole or wall-mounted, Optical design creates consistent distribution and scalability, Choice of 12 high-efficiency, patented AccuLED Optics™, Standard in 4000K (+/- 275K) CCT and nominal 70 CRI, Suitable for operation in -40°C to 40°C ambient environments, 120-277V 50/60Hz, 347V 60Hz or 480V 60Hz operation, Proprietary circuit module withstands 10kV of transient line surge, Optional battery pack and bi-level switching, Five-year warranty

Mounting mode

Pole top mounted

Shape and measurements

Length: 2.04 in Width: 12.00 in Height: 0.39 in

Adjustability

Fixed

Electric

System power: 75.2 W