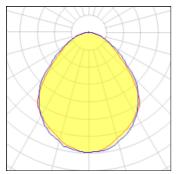

## Light output 2 (integrated)

| Lamp type          | LED     | CCT         | 4032 K |
|--------------------|---------|-------------|--------|
| Nominal lamp power | 8 W     | CRI         | 80     |
| Total flux         | 595 lm  | LOR         | 100%   |
| Luminous efficacy  | 74 lm/W | Total power | 8 W    |