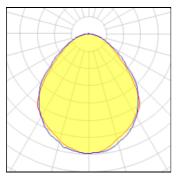

#### Light output 1 (integrated)

| Lamp type          | LED     | CCT         | 4032 K |
|--------------------|---------|-------------|--------|
| Nominal lamp power | 8 W     | CRI         | 80     |
| Total flux         | 595 lm  | LOR         | 100%   |
| Luminous efficacy  | 74 lm/W | Total power | 8 W    |
|                    |         |             |        |