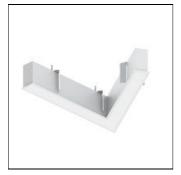

## Shape and measurements

Length: 15.24 in Width: 1.57 in Height: 3.15 in Weight: 2.12 kg