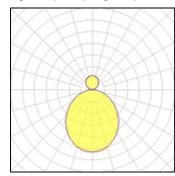

## Light output 1 (integrated)

| Lamp type          | LED      | CCT         | 3000 K |
|--------------------|----------|-------------|--------|
| Nominal lamp power | 5.9 W    | CRI         | 1      |
| Total flux         | 655 lm   | LOR         | 100%   |
| Luminous efficacy  | 111 lm/W | Total power | 5.9 W  |

## Light output 2 (integrated)

| Lamp type          | LED      | CCT         | 3000 K |
|--------------------|----------|-------------|--------|
| Nominal lamp power | 7.1 W    | CRI         | 80     |
| Total flux         | 780 lm   | LOR         | 100%   |
| Luminous efficacy  | 110 lm/W | Total power | 7.1 W  |