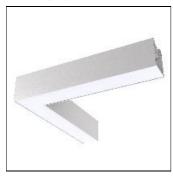

## Product data sheet

AVENUE METRO OPAL DIRECT/INDIRECT AOAPHC13KW

WHITECROFT

Corner - Modular linear LED system with a modern minimalist aesthetic for continuous or stand alone applications. TP(a) Opal diffuser for general, circulation and feature areas. Direct/Indirect has integral uplight with 80% downlight, 20% uplight ratio. Create long lines and angles of light with a seamless aesthetic – as Whitecroft Lighting AVENUE METRO. 4000K

Mounting mode

Pendant

Shape and measurements

Length: 20.48 in Width: 20.47 in Height: 3.27 in

Adjustability

Height adjustable

Electric

System power: 13 W