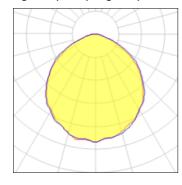

#### Light output 1 (integrated)

| Lamp type          | LED     | CCT         | 3000 K |
|--------------------|---------|-------------|--------|
| Nominal lamp power | 7 W     | CRI         | 80     |
| Total flux         | 185 lm  | LOR         | 100%   |
| Luminous efficacy  | 26 lm/W | Total power | 7 W    |