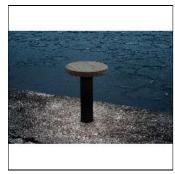

# Product data sheet

FUNGHI BOLLARD 3411133

ZERO

A bollard and a stool in one, Funghi offers a moment's rest for tired feet or a sit-down chat. At the same time, it gently lights up its nearest surroundings with a well-shaded downward light mounted on the underside of the wooden seat. A bollard that works excellently, both as a solitary piece or in groups. LED. Grey painted base RAL 7011. Height 500 mm Diameter 365 mm. Available with ground plate for installation above ground.