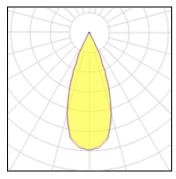

IP 20

Light output 1

## 

| I X LED            |          |             |         |
|--------------------|----------|-------------|---------|
| Nominal lamp power | 31.5 W   | LOR         | 92%     |
| Lamp flux          | 3150 lm  | Total flux  | 2898 lm |
| Luminous efficacy  | 100 lm/W | Total power | 31.5 W  |
| CCT                | 3000 K   |             |         |
| CRI                | 90       |             |         |
|                    |          |             |         |