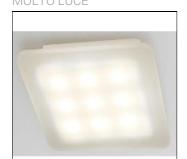

# Product data sheet

BORN 2B LED 20S 56-83037 MOLTO LUCE

Born 2B Led 20S, square shape with rounded corners, Lighting body of white powder coated aluminum, resistant, frosted acrylic; special PMMA for uniform illumination; Ready for connection to mains voltage 230V, optimal passive thermal management; integrated 350mA constant current converter, 9x1, 1W power LEDs, light color 3500K; Efficiency:> 90%; CRI:> CRI80, IP 20,

### Shape and measurements

Length: 7.87 in Width: 7.87 in Height: 2.07 in