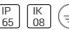

#### Electric

System power: 310 W Voltage: 230 V AC Ballast: ECG

Controller: Dimmable 1..10V, DALI

Appliance Class: I

Design

Color of housing: Black, White, Silver gray

Protection

IP: 65

IK: 08

Surface temperature: 40°C