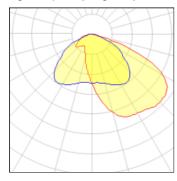

#### Light output 1 (integrated)

| Lamp type          | LED      | CCT         | 4032 K |
|--------------------|----------|-------------|--------|
| Nominal lamp power | 155 W    | CRI         | 80     |
| Total flux         | 16890 lm | LOR         | 100%   |
| Luminous efficacy  | 109 lm/W | Total power | 155 W  |

# Light output 2 (integrated)

| Lamp type          | LED      | CCT         | 4032 K |
|--------------------|----------|-------------|--------|
| Nominal lamp power | 155 W    | CRI         | 80     |
| Total flux         | 16890 lm | LOR         | 100%   |
| Luminous efficacy  | 109 lm/W | Total nower | 155 W  |