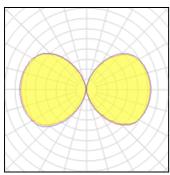

## PILLAR

7219-0-3-937-XX UNILAMP

Description PILLAR is a cylindrical shaped light column with unshielded symmetrical light distribution. It is operated with mid-power LED with integrated constant current driver. The PMMA UV stabilized diffuser is used to ensure that the diffuser will not yellow or fade and the desired light output is maintained throughout its life. The simple but effective shape of PILLAR does not clash with surrounding structures in modern architectural spaces. The standard height of this luminaire is presented in this catalogue; however, we can deliver it at different heights for a customized solution. The recommended height is 4 – 6 metres. Anchor bolt kit for ground mounting is available as an accessory. spec • Designed, Manufactured and Tested according to IEC 60598-1, IEC 60598-2-1 and VDE regulations. • Cast Aluminium and Extruded Aluminium body. • Stainless steel screws. • Nano Ceramic surface conversion. • Double layer coating. • PMMA opal diffuser. • Post-cured silicone gasket. • High quality LED module and driver. • GFR PA6.6 Terminal block. • Weather proof TPE grommet. • Pre-wired with outdoor cable. • Installation work has to be carried on according to the enclosed product manual.

## Light output 1

**1 x LED** Nominal lamp power Lamp flux Luminous efficacy CCT CRI

73 W 10320 lm 141 lm/W 3000 K 80

LOR Total flux Total power

88% 9063 lm 78 W

| Mounting mode          | Electric           |
|------------------------|--------------------|
| Pole top mounted       | System power: 78 W |
| Shape and measurements | Appliance Class: I |
| Length: 7.13 in        | Protection         |
| Width: 7.13 in         | IP: 65             |
| Height: 160.28 in      | IK: 07             |
| Adjustability          |                    |