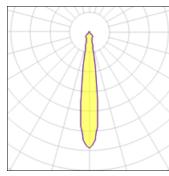

## Light output 1 (integrated)

| Lamp type          | LED     | CCT         | 3000 K |
|--------------------|---------|-------------|--------|
| Nominal lamp power | 28.5 W  | CRI         | 90     |
| Total flux         | 1982 lm | LOR         | 99%    |
| Luminous efficacy  | 70 lm/W | Total power | 28.5 W |