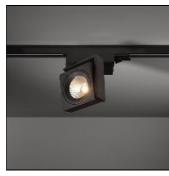

## Product data sheet

SINGLE SQUARE LED 3000K SPOT TRE DIM GI BLACK STRUC 11402132

MODULAR

All the right angles Single square is a real player that likes to go to town on its hinge points and square corners which are incorporated into the design. This means that this fixture is a versatile and highly directional spotlight, which is installed using the rail system. Single square is chiefly used in retail projects. Thanks to the integration of the new M-LED 111 and the relevant LED gear, Single square has become an extremely high performing and ideal retail spotlight.

Mounting mode

Ceiling mounted, Contact rail

Shape and measurements

Length: 4.92 in Width: 4.92 in Height: 1.57 in

Adjustability

Rotatable, Tiltable

Electric

System power: 28.5 W