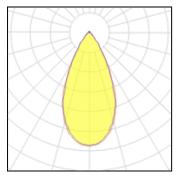

## Light output 1

## 1 x LED

| Nominal lamp power | 100 W    | LOR         | 87%      |
|--------------------|----------|-------------|----------|
| Lamp flux          | 13440 lm | Total flux  | 11747 lm |
| Luminous efficacy  | 110 lm/W | Total power | 107 W    |
| CCT                | 2962 K   |             |          |
| CRI                | 99       |             |          |
|                    |          |             |          |