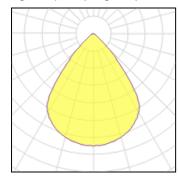

## Light output 1 (integrated)

| Lamp type          | LED     | CCT         | 4000 K |
|--------------------|---------|-------------|--------|
| Nominal lamp power | 62 W    | CRI         | 80     |
| Total flux         | 4764 lm | LOR         | 100%   |
| Luminous efficacy  | 77 lm/W | ULOR        | 84%    |
|                    |         | Total power | 62 W   |