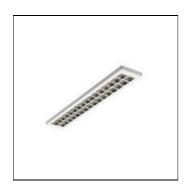

## Product data sheet

C77-S200X1200 4800 840 BM GLAMOX

Light source: LED Lumen out: 4764 CRI: 80 Colour temperature: 4000 Total effect: 62 Lumen per watt: 77 Optic: BM Driver: DALI;HF Main body material: Steel IP class: 20 IK class: 3

Mounting mode

Ceiling mounted

Shape and measurements

Length: 46.42 in Width: 7.52 in Height: 2.13 in

Adjustability

Fixed

Electric

System power: 62 W