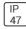

## Product data sheet

MPBL LED PATIENT BED LIGHT MPBL-2-LD4-UNV-1LO-1LO-40

**COOPER LIGHTING** 







Ideal for patient rooms when wall mount illumination is preferred, Aesthetically pleasing fixture provides an upgrade to any space, Die-cast aluminum end caps, Dedicated LED divider for independent up/down switching, Extruded aluminum rail and housing for durability and aesthetics, Matte white powder coat paint. Anti-microbial paint available, Available in 2' and 4' lengths, Smooth frosted, linear ribbed top and bottom lenses for easy cleaning, Low voltage controller available

## Light output 1 (integrated)



| Lamp type          | LED     | CCT         | 3000 K |
|--------------------|---------|-------------|--------|
| Nominal lamp power | 25.7 W  | CRI         | 85     |
| Total flux         | 2448 lm | LOR         | 100%   |
| Luminous efficacy  | 95 lm/W | ULOR        | 54%    |
|