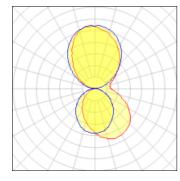

## Light output 1 (integrated)

| Lamp type          | LED     | CCT         | 3000 K |
|--------------------|---------|-------------|--------|
| Nominal lamp power | 25.7 W  | CRI         | 85     |
| Total flux         | 2448 lm | LOR         | 100%   |
| Luminous efficacy  | 95 lm/W | ULOR        | 54%    |
|                    |         | Total power | 25.7 W |