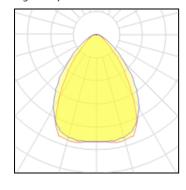

## Light output 1

| I x LED            |          |
|--------------------|----------|
| Nominal lamp power | 5.99 W   |
| Lamp flux          | 1117 lm  |
| Luminous efficacy  | 144 lm/W |
| CCT                | 3000 K   |
| CRI                | 90       |

| 90%     |
|---------|
| 1005 lm |
| 7 W     |
|         |
|         |

Mounting mode

Ceiling mounted

Shape and measurements

Length: 2.95 in Width: 11.02 in Height: 3.94 in

Adjustability

Fixed

Electric