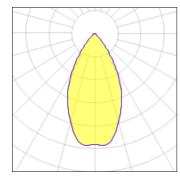

## Light output 1 (integrated)

| Lamp type          | LED     | CCT         | 4000 K |
|--------------------|---------|-------------|--------|
| Nominal lamp power | 10.2 W  | CRI         | 90     |
| Total flux         | 960 lm  | LOR         | 100%   |
| Luminous efficacy  | 94 lm/W | Total power | 10.2 W |