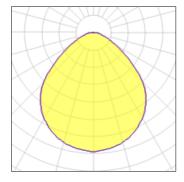

### Light output 1

| 1 x LED            |         |             |         |
|--------------------|---------|-------------|---------|
| Nominal lamp power | 62 W    | LOR         | 77%     |
| Lamp flux          | 7775 lm | Total flux  | 6015 lm |
| Luminous efficacy  | 86 lm/W | Total power | 70 W    |
| CCT                | 3000 K  |             |         |
| CRI                | 90      |             |         |
|                    |         |             |         |