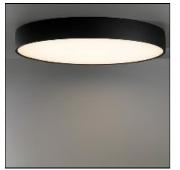

# Product data sheet

FLAT MOON 650 CEILING DOWN LED 3000K GI WHITE STRUC + PRISMATIC 13292409+13289200

MODULAR

Enchanting moonlight Contemporary architectural projects love a minimalist, slim lighting design. Flat moon is a stylish, reduced height fixture (78 mm) that distributes a soft, yet functional light. Office-compliant when combined with one of the prismatic diffusers, it is also a perfect fit for public spaces, hotels, restaurants or retail environments. Exceptionally versatile, Flat moon can be either surface-mounted, recessed or suspended (with two types of suspension kits for either down or up/down lighter) and even directly mounted and connected onto the gear. It comes in three sizes: 450, 650 or 950 mm diameter.

#### Mounting mode

Ceiling mounted

## Shape and measurements

Length: 25.59 in Width: 25.59 in Height: 3.07 in Weight: 10.7 kg