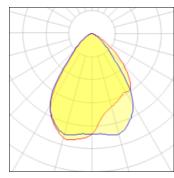

## Light output 1 (integrated)

| Lamp type          | LED      | CCT         | 4000 K |
|--------------------|----------|-------------|--------|
| Nominal lamp power | 10.2 W   | CRI         | 90     |
| Total flux         | 1073 lm  | LOR         | 100%   |
| Luminous efficacy  | 105 lm/W | Total power | 10.2 W |