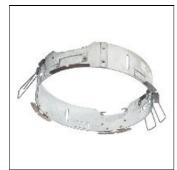

## Product data sheet

LDRT8B LED 8" ROUND RECESSED RETROFIT DOWNLIGHT LD8B10D010 ER8B10940 8LBSW0LI

**COOPER LIGHTING** 

Retrofit, remodel, install from below, downlight or wall wash, Excellent light control and low aperture brightness, Available for shallow or standard plenums; ENERGY STAR® qualified, Spun aluminum reflectors in a variety of finishes, 6 color temperatures: 2400K, 2700K, 3000K, 3500K, 4000K and 5000K CCT, CRI: 80, 90 or 97; D2W™ option from 3000K to 1850K, W2N Tunable White 2700K-6500K or 2000K-5000K, Lumens: 1,000-20,000; 0-10V dimming down to 1%, WaveLinx and DLVP connected lighting systems compatibility, 5-year warranty

Mounting mode

Ceiling recessed

Shape and measurements

Height: 0.39 in Diameter: 8.00 in

Adjustability

Fixed

Electric

System power: 10.2 W