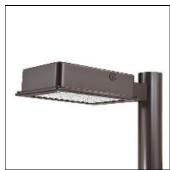

## Product data sheet

RV RIDGEVIEW LED LDRV-RW-E01-E-7060

**COOPER LIGHTING** 

One-piece, die-cast aluminum housing can be pole or wall-mounted, Optical design creates consistent distribution and scalability, Choice of 12 high-efficiency, patented AccuLED Optics™, Standard in 4000K (+/- 275K) CCT and nominal 70 CRI, Suitable for operation in -40°C to 40°C ambient environments, 120-277V 50/60Hz, 347V 60Hz or 480V 60Hz operation, Proprietary circuit module withstands 10kV of transient line surge, Optional battery pack and bi-level switching, Five-year warranty

Mounting mode

Pole top mounted

Shape and measurements

Length: 2.04 in Width: 12.00 in Height: 0.39 in

Adjustability

Fixed

Electric

System power: 24.7 W