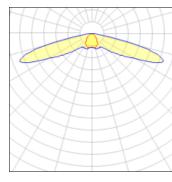

## Light output 1 (integrated)

| Lamp type          | LED      | CCT         | 3000 K |
|--------------------|----------|-------------|--------|
| Nominal lamp power | 24.7 W   | CRI         | 75     |
| Total flux         | 3082 lm  | LOR         | 100%   |
| Luminous efficacy  | 125 lm/W | Total power | 24.7 W |