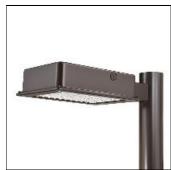

## Product data sheet

RV RIDGEVIEW LED LDRV-SL4-F01-E-7060

**COOPER LIGHTING** 

One-piece, die-cast aluminum housing can be pole or wall-mounted, Optical design creates consistent distribution and scalability, Choice of 12 high-efficiency, patented AccuLED Optics™, Standard in 4000K (+/- 275K) CCT and nominal 70 CRI, Suitable for operation in -40°C to 40°C ambient environments, 120-277V 50/60Hz, 347V 60Hz or 480V 60Hz operation, Proprietary circuit module withstands 10kV of transient line surge, Optional battery pack and bi-level switching, Five-year warranty

Mounting mode

Pole top mounted

Shape and measurements

Length: 2.04 in Width: 12.00 in Height: 0.39 in

Adjustability

Fixed

Electric

System power: 25.9 W