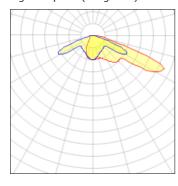

## Light output 1 (integrated)

| Lamp type          | LED     | CCT         | 3000 K |
|--------------------|---------|-------------|--------|
| Nominal lamp power | 25.9 W  | CRI         | 75     |
| Total flux         | 2441 lm | LOR         | 100%   |
| Luminous efficacy  | 94 lm/W | Total power | 25.9 W |