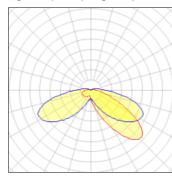

## Light output 1 (integrated)

| Lamp type          | LED      | CCT         | 5000 K |
|--------------------|----------|-------------|--------|
| Nominal lamp power | 40 W     | CRI         | 70     |
| Total flux         | 4512 lm  | LOR         | 100%   |
| Luminous efficacy  | 113 lm/W | ULOR        | 7%     |
|                    |          | Total power | 40 W   |