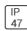

## Product data sheet

LXF/LXT LEXINGTON HID/LED LXF.LXT-PA1-40-750-U-T2R-FL

COOPER LIGHTING







Aluminum housing, top, and base, Greater than 98% life at 60,000 hours ( $40^{\circ}$ C) (LED), Up to 140 lumens per watt, Lumen packages ranging from 2,000 – 11,000 lumens, Self-aligning pole-top fitter fits 2-3/8" and 3" O.D. tenons, Optional NEMA photocontrol receptacle, Five-year warranty (LED)

## Light output 1 (integrated)



| Lamp type          | LED      | CCT         | 5000 K |
|--------------------|----------|-------------|--------|
| Nominal lamp power | 40 W     | CRI         | 70     |
| Total flux         | 4512 lm  | LOR         | 100%   |
| Luminous efficacy  | 113 lm/W | ULOR        | 7%     |
|                    |          | Total power | 40 W   |

Mounting mode

Pole top mounted

Shape and measurements

Height: 10.00 in Diameter: 14.00 in

Adjustability

Fixed

Elec