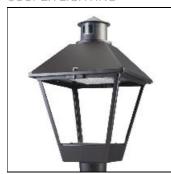

## Product data sheet

LXF/LXT LEXINGTON HID/LED LXF.LXT-PA1-40-750-U-T2R-FL

COOPER LIGHTING

Aluminum housing, top, and base, Greater than 98% life at 60,000 hours ( $40^{\circ}$ C) (LED), Up to 140 lumens per watt, Lumen packages ranging from 2,000 – 11,000 lumens, Self-aligning pole-top fitter fits 2-3/8" and 3" O.D. tenons, Optional NEMA photocontrol receptacle, Five-year warranty (LED)