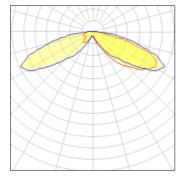

## Light output 1 (integrated)

| Lamp type          | LED      | CCT         | 5000 K |
|--------------------|----------|-------------|--------|
| Nominal lamp power | 54 W     | CRI         | 70     |
| Total flux         | 6135 lm  | LOR         | 100%   |
| Luminous efficacy  | 114 lm/W | ULOR        | 4%     |
|                    |          | Total power | 54 W   |