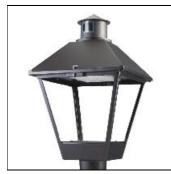

## Product data sheet

LXF/LXT LEXINGTON HID/LED LXF.LXT-PA1-50-722-U-T3

COOPER LIGHTING

Aluminum housing, top, and base, Greater than 98% life at 60,000 hours ( $40^{\circ}$ C) (LED), Up to 140 lumens per watt, Lumen packages ranging from 2,000 – 11,000 lumens, Self-aligning pole-top fitter fits 2-3/8" and 3" O.D. tenons, Optional NEMA photocontrol receptacle, Five-year warranty (LED)