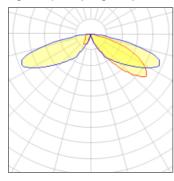

## Light output 1 (integrated)

| Lamp type          | LED     | CCT         | 2200 K |
|--------------------|---------|-------------|--------|
| Nominal lamp power | 54 W    | CRI         | 70     |
| Total flux         | 4821 lm | LOR         | 100%   |
| Luminous efficacy  | 89 lm/W | Total power | 54 W   |