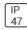

## Product data sheet

LXF/LXT LEXINGTON HID/LED LXF.LXT-PA1-50-722-U-T3

COOPER LIGHTING







Aluminum housing, top, and base, Greater than 98% life at 60,000 hours ( $40^{\circ}$ C) (LED), Up to 140 lumens per watt, Lumen packages ranging from 2,000 – 11,000 lumens, Self-aligning pole-top fitter fits 2-3/8" and 3" O.D. tenons, Optional NEMA photocontrol receptacle, Five-year warranty (LED)

## Light output 1 (integrated)



| Lamp type          | LED     | CCT         | 2200 K |
|--------------------|---------|-------------|--------|
| Nominal lamp power | 54 W    | CRI         | 70     |
| Total flux         | 4821 lm | LOR         | 100%   |
| Luminous efficacy  | 89 lm/W | Total power | 54 W   |

Mounting mode

Pole top mounted

Shape and measurements

Height: 0.39 in Diameter: 14.00 in

Adjustability

Fixed

Electric

System power: 54 W

Protection

IP: 47