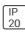

## Product data sheet

CASCADE FLEX VITALITY POD C12PEY33K9

WHITECROFT







Recessed modular luminaire with strong visual differentiation using a central linear optic. The light engine cartridge is easily replaced without tools for simple future upgrades and replacement ensuring a sustainable, circular economy lighting solution with independent Cradle to Cradle accreditation - as Whitecroft Lighting CASCADE FLEX VITALITY

## Light output 1 (integrated)



| Lamp type          | LED      | CCT         | 3000 K |
|--------------------|----------|-------------|--------|
| Nominal lamp power | 36.8 W   | CRI         | 90     |
| Total flux         | 4099 lm  | LOR         | 100%   |
| Luminous efficacy  | 111 lm/W | Total power | 36.8 W |

Mounting mode

Ceiling recessed

Shape and measurements

Length: 47.24 in Width: 11.81 in Height: 3.27 in

Adjustability

Fixed