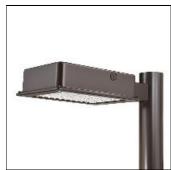

## Product data sheet

RV RIDGEVIEW LED LDRV-RW-E02-E-8030

**COOPER LIGHTING** 

One-piece, die-cast aluminum housing can be pole or wall-mounted, Optical design creates consistent distribution and scalability, Choice of 12 high-efficiency, patented AccuLED Optics™, Standard in 4000K (+/- 275K) CCT and nominal 70 CRI, Suitable for operation in -40°C to 40°C ambient environments, 120-277V 50/60Hz, 347V 60Hz or 480V 60Hz operation, Proprietary circuit module withstands 10kV of transient line surge, Optional battery pack and bi-level switching, Five-year warranty

Mounting mode

Pole top mounted

Shape and measurements

Length: 2.04 in Width: 12.00 in Height: 0.39 in

Adjustability

Fixed

Electric

System power: 52.1 W